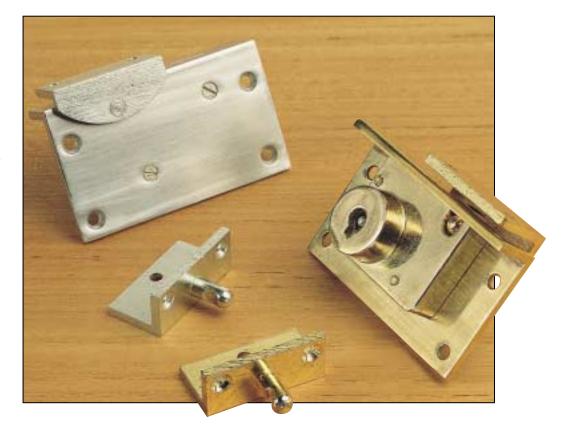

#### **SLAM LOCKS**

# SLAM LOCKS

| Options                                   | CAB 17SL |
|-------------------------------------------|----------|
| A1 - Draw Action                          | Standard |
| A2 - Sliding Door Action                  | Standard |
| B1 - Brass Finish, linished and lacquered | Standard |
| <b>B2</b> - Chrome Finish, matt           | Standard |
| Ontions much be specified with soci       | h audau  |

Options must be specified with each order

# **Bespoke Development**

 The CAB 17SL was designed and built for a National Building Society.