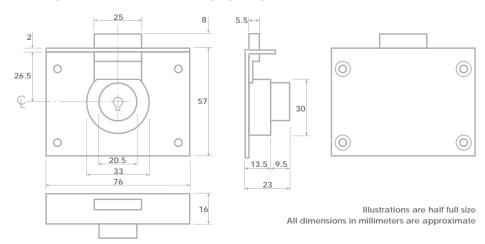

#### STANDARD LOCKS

## STANDARD LOCKS

| CAB 17   | CAB 17A                                                                                                              | CAB 17AA                                                                                                                                                                                                                     |
|----------|----------------------------------------------------------------------------------------------------------------------|------------------------------------------------------------------------------------------------------------------------------------------------------------------------------------------------------------------------------|
| Standard | Standard                                                                                                             | Standard                                                                                                                                                                                                                     |
| Standard | Not available                                                                                                        | Not available                                                                                                                                                                                                                |
| Standard | Standard                                                                                                             | Standard                                                                                                                                                                                                                     |
| To Order | To Order                                                                                                             | To Order                                                                                                                                                                                                                     |
| Standard | Standard                                                                                                             | Standard                                                                                                                                                                                                                     |
| Standard | Standard                                                                                                             | Standard                                                                                                                                                                                                                     |
| To Order | To Order                                                                                                             | To Order                                                                                                                                                                                                                     |
|          | Standard To Order Standard Standard | Standard Standard Standard Not available Standard To Order To Order Standard Standard Standard Standard Standard Standard |

Options must be specified with each order