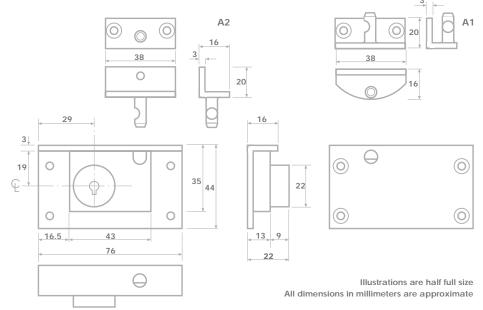

#### **SLAM LOCKS**

# SLAM LOCKS

| Options                                   | CAB 17SL |
|-------------------------------------------|----------|
| A1 - Draw Action                          | Standard |
| A2 - Sliding Door Action                  | Standard |
| B1 - Brass Finish, linished and lacquered | Standard |
| <b>B2</b> - Chrome Finish, matt           | Standard |
| Ontions much be specified with soci       | h audau  |

Options must be specified with each order

# **Bespoke Development**

 The CAB 17SL was designed and built for a National Building Society.