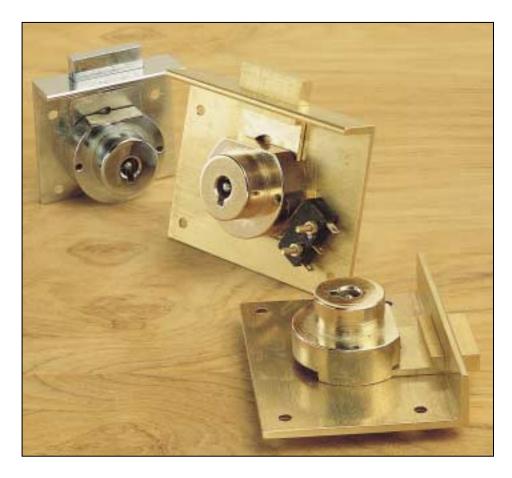

#### STANDARD LOCKS

## STANDARD LOCKS

| CAB 17   | CAB 17A                                                                                                              | CAB 17AA                                                                                                                                                                                                                     |
|----------|----------------------------------------------------------------------------------------------------------------------|------------------------------------------------------------------------------------------------------------------------------------------------------------------------------------------------------------------------------|
| Standard | Standard                                                                                                             | Standard                                                                                                                                                                                                                     |
| Standard | Not available                                                                                                        | Not available                                                                                                                                                                                                                |
| Standard | Standard                                                                                                             | Standard                                                                                                                                                                                                                     |
| To Order | To Order                                                                                                             | To Order                                                                                                                                                                                                                     |
| Standard | Standard                                                                                                             | Standard                                                                                                                                                                                                                     |
| Standard | Standard                                                                                                             | Standard                                                                                                                                                                                                                     |
| To Order | To Order                                                                                                             | To Order                                                                                                                                                                                                                     |
|          | Standard To Order Standard Standard | Standard Standard Standard Not available Standard To Order To Order Standard Standard Standard Standard Standard Standard |

Options must be specified with each order